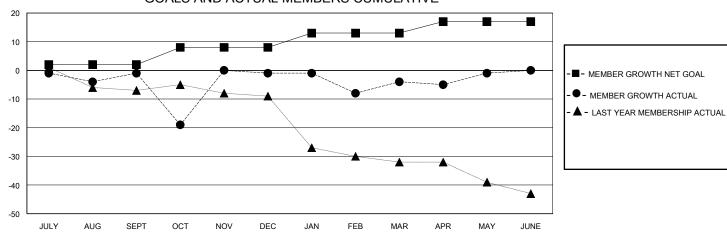

## GOALS AND ACTUAL MEMBERS CUMULATIVE

| DROPPED CLUBS: 1 |    | 25 CLUBS OF 34 ADDED 1 OR MORE<br>NEW MEMBERS | GENDER DISTRIBUTION  MALE 659 (68.65%) |              |     |
|------------------|----|-----------------------------------------------|----------------------------------------|--------------|-----|
| DROPPED MEMBERS  |    |                                               | FEMALE                                 | 301 (31.35%) |     |
| DECEASED         | 13 | CLICK HERE FOR CUMULATIVE                     | TOTAL FAMILY UNIT MEMBERS              |              | 111 |
| CLUB CANCELLED   | 0  | MEMBERSHIP DATA                               |                                        | DANGINO HALE | 56  |
| OTHER            | 79 |                                               | FAMILY MEMBERS PAYING HALF             |              | 50  |
| TOTAL            | 92 |                                               |                                        |              |     |